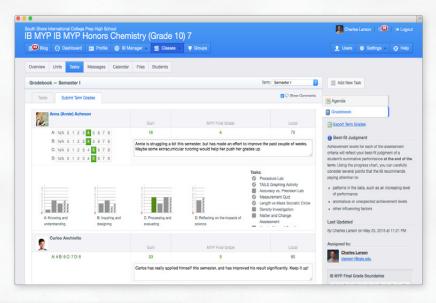

## **Implementing ManageBac**

South Shore International began using ManageBac in 2014, the same year that it was authorised as an IB World School. Faculty use ManageBac for unit planning, grading and classroom management.

South Shore International implemented the IB Diploma Programme alongside ManageBac. ManageBac's built-in IB criteria and guidance made it easier for teachers, students and parents to become familiar with the IB curriculum.

## **Benefits for Students & Teachers**

Teachers at South
Shore International
have successfully used
ManageBac for quarter
grades and say they are
really enjoying working
with the system.

Students at South
Shore International
use ManageBac to help
keep their studies on
track and manage the
intensity of the
IB curriculum.